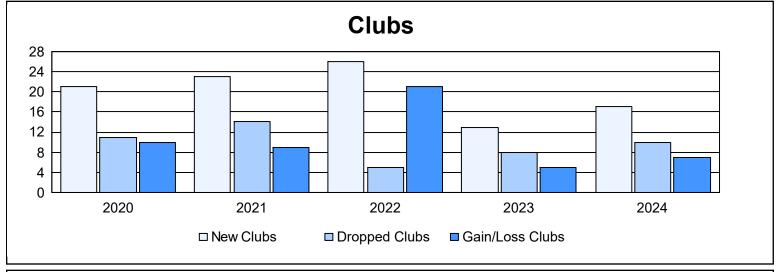

| Year      | New<br>Clubs | Dropped<br>Clubs | Gain/<br>Loss<br>Clubs | New<br>Members | Charter<br>Members | Reinstate<br>Members | Transfer<br>Members | Total<br>Member<br>Added | Total<br>Members<br>Dropped | Gain/<br>Loss<br>Members |
|-----------|--------------|------------------|------------------------|----------------|--------------------|----------------------|---------------------|--------------------------|-----------------------------|--------------------------|
| 2019-2020 | 21           | 11               | 10                     | 932            | 560                | 88                   | 61                  | 1,641                    | 1,606                       | 35                       |
| 2020-2021 | 23           | 14               | 9                      | 1,328          | 643                | 130                  | 35                  | 2,136                    | 1,626                       | 510                      |
| 2021-2022 | 26           | 5                | 21                     | 1,253          | 732                | 122                  | 47                  | 2,154                    | 1,728                       | 426                      |
| 2022-2023 | 13           | 8                | 5                      | 984            | 435                | 106                  | 29                  | 1,554                    | 1,796                       | -242                     |
| 2023-2024 | 17           | 10               | 7                      | 1,036          | 454                | 129                  | 48                  | 1,667                    | 1,660                       | 7                        |
| Average   | 20           | 10               | 10                     | 1,107          | 565                | 115                  | 44                  | 1,830                    | 1,683                       | 147                      |