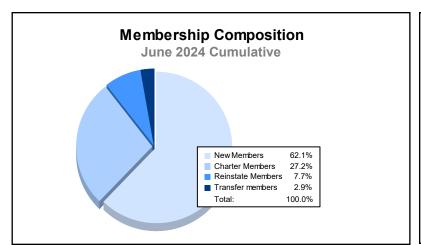

| 1,728                       | 426                      |
| 2022-2023 | 13           | 8                | 5                      | 984            | 435                | 106                  | 29                  | 1,554                    | 1,796                       | -242                     |
| 2023-2024 | 17           | 10               | 7                      | 1,036          | 454                | 129                  | 48                  | 1,667                    | 1,660                       | 7                        |
| Average   | 20           | 10               | 10                     | 1,107          | 565                | 115                  | 44                  | 1,830                    | 1,683                       | 147                      |









MBR0065 Page 2 of 2 9/11/2024 1:56:49PM